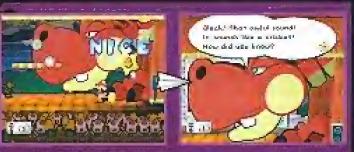

## HOOKTAIL

HP ATTACK DEFENSE 20 5 1

Hooktails attacks do a tremendous amount of damage, and his hide is nearly impervious until you nauseate him with the sound of crickets (see the caption). Once you've depleted all of his HP, the boss will offer you a variety of rewards in exchange for your forgiveness. Always answer no—the devious dragon is only trying to lure you in close for an attack. When he's finished begging, he'll go into the crowd and eat members of the audience to replenish half his health! Storap on his nose to make him regurgitate your adoring fans, and slay the foul beast for good.

Hooktell claims to have gotten food paisoning from eating crickets once, so the mere sound of the insects makes him sick to his stomach. If you have the Attack FX R badge equipped when you attack him, you'll lower both his Attack and Defense stats.